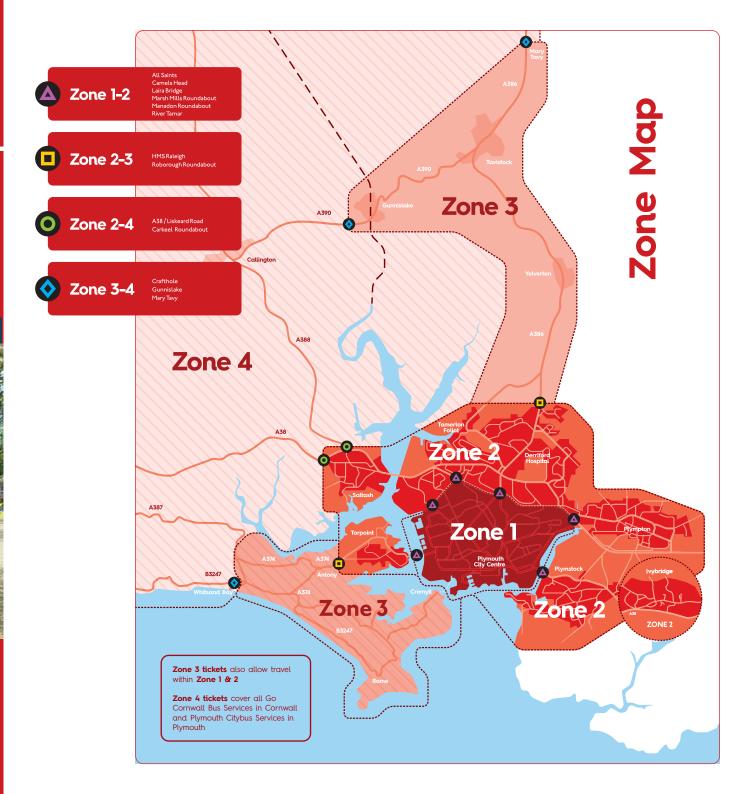

## Your Citybus ticket guide

New Fares from 10th April 2022

Every journey taken care of

| Day Tickets       |                                                                                                       |       |           |                     |         |                           |
|-------------------|-------------------------------------------------------------------------------------------------------|-------|-----------|---------------------|---------|---------------------------|
|                   |                                                                                                       | Zones | Adult     | From                | Child   | From                      |
| Dayrider          | 1 Day unlimited travel in selected zone(s)                                                            | 12    | £5.00     |                     | £3.80   |                           |
|                   |                                                                                                       | 123   | £7.00     |                     | £5.20   |                           |
|                   |                                                                                                       | 1234  | £9.00     |                     | £6.70   |                           |
| Nightrider        | Unlimted travel in zones 1 & 2 after 6.30pm                                                           | 1 2   | £3.50     |                     |         |                           |
| Weekend<br>Wonder | Unlimited travel in zones 1 & 2 on Saturday and Sunday                                                | 12    | £7.00     |                     |         |                           |
| 5 Dayriders       | Any 5 Days unlimited travel in selected zone(s). Use within 1 month of purchase.                      | 12    | £20.00    |                     | £15.20  |                           |
|                   |                                                                                                       | 123   | £28.00    |                     | £20.80  |                           |
|                   |                                                                                                       | 1234  | £36.00    |                     | £26.80  |                           |
| Grouprider        | 1 Day unlimited travel in<br>selected zone(s) for up to 4<br>people                                   | 12    | £13.00    |                     |         |                           |
|                   |                                                                                                       | 123   | £16.00    | <b>=</b> [          |         | -                         |
|                   |                                                                                                       | 1234  | £21.00    |                     |         |                           |
| Season Tick       | cets                                                                                                  |       |           |                     |         |                           |
| 1 week            | 7 consecutive days unlimited travel in selected zone(s)                                               | 1     | £17.00    |                     | £12.50  | <b></b> [ 8               |
|                   |                                                                                                       | 2     | £17.00    |                     | £12.50  |                           |
|                   |                                                                                                       | 12    | £20.00    |                     | £15.00  |                           |
|                   |                                                                                                       | 123   | £23.00    |                     | £17.00  |                           |
|                   |                                                                                                       | 1234  | £32.00    |                     | £24.00  |                           |
| 4 week            | 28 consecutive days unlimited travel in selected zone(s)                                              | 1     | £66.00    | <u> </u>            | £48.00  | [] B—                     |
|                   |                                                                                                       | 2     | £66.00    | . e-                | £48.00  | [] 8 <del></del>          |
|                   |                                                                                                       | 12    | £78.00    | [ 8—                | £58.00  | <u> </u>                  |
|                   |                                                                                                       | 123   | £88.00    | <u> </u>            | £66.00  | <u> </u>                  |
|                   |                                                                                                       | 1234  | £120.00   |                     | £90.00  | <u> </u>                  |
| Pay<br>Monthly    | Unlimited travel in selected<br>zone(s). 1 Calender month via<br>AutoPay / Direct Debit on the<br>key | 1     | £66.00    | 8                   | £48.00  | 8 <del>x</del>            |
|                   |                                                                                                       | 2     | £66.00    | <b>8</b> —•         | £48.00  | 8—∗                       |
|                   |                                                                                                       | 12    | £78.00    | <b>8</b> —•         | £58.00  | 8—∗                       |
|                   |                                                                                                       | 123   | £88.00    | <b>8</b> — <b>•</b> | £66.00  | 8                         |
|                   |                                                                                                       | 1234  | £120.00   | 8                   | £90.00  | <u></u> 8 <del>−−</del> x |
| 13 week           | 91 consecutive days unlimited travel in selected zone(s)                                              | 1     | £200.00   | <u> </u>            | £150.00 | [] 8 <del></del>          |
|                   |                                                                                                       | 2     | £200.00   | . 8—∗               | £150.00 | <u> </u>                  |
|                   |                                                                                                       | 12    | £250.00   | . 8—,               | £185.00 | [] 8 <del></del>          |
|                   |                                                                                                       | 123   | £280.00   | . 8—∗               | £210.00 | [ E                       |
|                   |                                                                                                       | 1234  | £385.00   | . 8—∗               | £285.00 | <u> </u>                  |
| 1 year            | 1 year unlimited travel in selected zone(s)                                                           | 1     | £640.00   | [8 <del>x</del> ]   | £480.00 | 8 <del></del> x           |
|                   |                                                                                                       | 2     | £640.00   | 8 <del></del> -x    | £480.00 | 8                         |
|                   |                                                                                                       | 12    | £860.00   | <u>8</u> —∗         | £650.00 | 8 <del></del> x           |
|                   |                                                                                                       | 123   | £970.00   | 8—*                 | £730.00 | 8                         |
|                   |                                                                                                       | 1234  | £1,250.00 | 8                   | £922.00 | <u>8</u> —∗               |